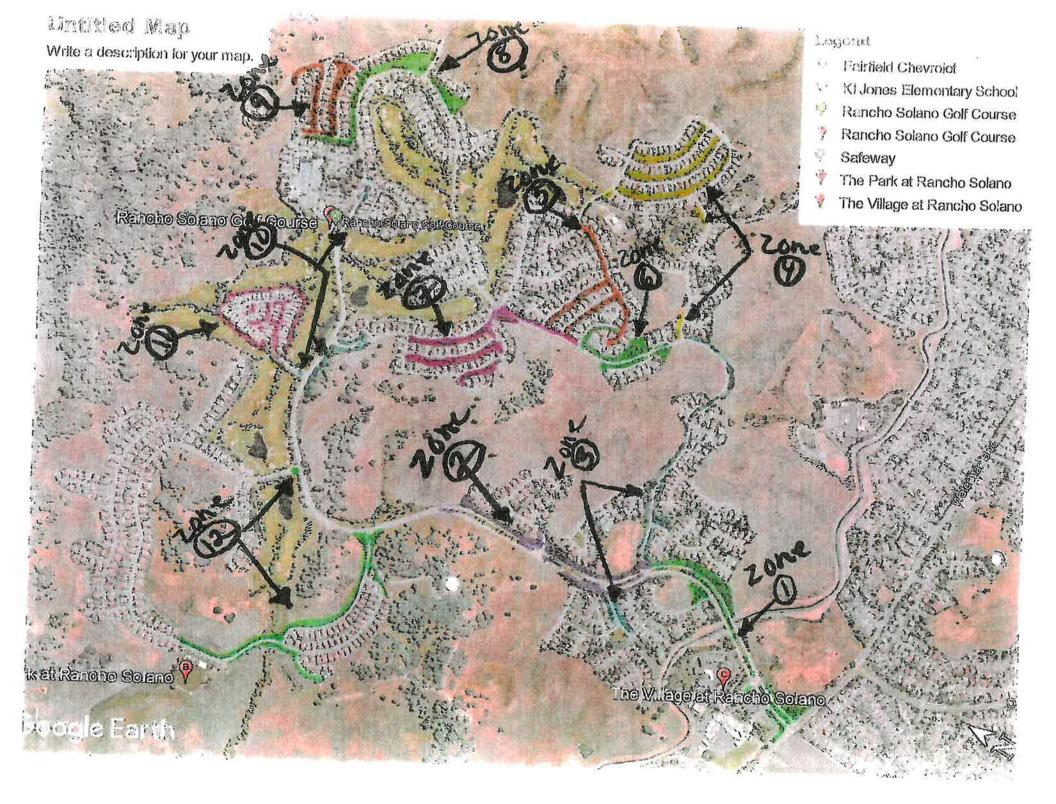

## LANDSCAPE MAINTENANCE SERVICE ZONE MAP AND SCHEDULE

July 3, 2024

On June 10, 2024, the City released a news update informing the Rancho Solano community that staff was working with True North, the landscape maintenance contractor, to create a service zone map and maintenance schedule as part of a plan to address concerns regarding the quality of landscaping maintenance in the Rancho Solano area. The map and schedule were finalized and are attached to this notice.

## LLMD NO. 5 - SMITH RANCH MAINTENANCE SCHEDULE

| Zone No. | Location                                                                                                                        | Maintenance Dates |
|----------|---------------------------------------------------------------------------------------------------------------------------------|-------------------|
| 1        | Mankas Corner Road, Rancho Solano Parkway, Cherry Hills Court                                                                   | 7/16 - 7/23       |
| 2        | Shadow Wood (entrance), Rancho Solano Parkway, Ascot Drive                                                                      | 7/24 - 7/31       |
| 3        | Pinehurst Drive, Saint Andrews Road, Del Monte Drive, Cotswold Hill Drive, Kingsmill Circle (median), Bear Creek Drive          | 8/1 - 8/8         |
| 4        | Bear Creek Drive, Cherry Valley Circle, Sonoma Valley Drive, Pine Valley Drive, Cherry Valley Drive                             | 8/9 - 8/16        |
| 5        | Seminole Circle, Southern Hill Drive/Banff Drive, Seminole Circle (end of street)                                               | 8/19 - 8/26       |
| 6        | Balmoral Drive, Saint Andrews Road (emergency gate), La Costa Court                                                             | 8/27 - 9/3        |
| 7        | Balmoral Drive, Saint Andrews Road, Seminole Drive, Kaanapali Drive, Wailea Circle                                              | 9/4 - 9/11        |
| 8        | Saint Andrews Road/Turnberry Drive, Saint Andrews Road/Oakland Hills Drive, Firestone Court                                     | 9/12 - 9/19       |
| 9        | Hilton Head Drive/Firestone Court, Winged Foot Drive, Oakland Hills Drive                                                       | 9/20 - 9/27       |
| 10       | Saint Andrews Road/Calle De Cordoba, Oak Hill Entrance, Rancho Solano Parkway/Seminole Drive (entrance), First Green (entrance) | 9/30 - 10/7       |
| 11       | Quail Hollow Drive/Glen Abbey Drive, Torry Pines Drive (behind houses)                                                          | 10/8 - 10/15      |
| 12       | Oak Crest (entrance), Pebble Beach Circle/Birkham Court (front of park), Olympic Road, Anda Lucia (entrance)                    | 10/16 - 10/23     |