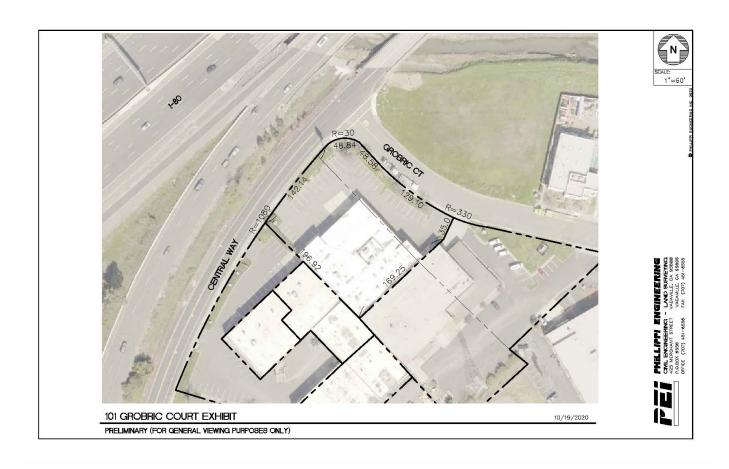

## City of Fairfield

Community Development Department 1000 Webster Street Fairfield, CA 94533 Ph: 707.428.7461

Email: <a href="mailto:planning@fairfield.ca.gov">planning@fairfield.ca.gov</a>/cannabis

| APPLICANT (ENTITY) INFORMATION                                                                                                                           |                                     |                            |                         |  |
|----------------------------------------------------------------------------------------------------------------------------------------------------------|-------------------------------------|----------------------------|-------------------------|--|
| APPLICANT (ENTITY) NAME: The Showcase LLC                                                                                                                | DI                                  | <sub>BA:</sub> The Showcas | e Fairfield             |  |
| Physical Address: 101 Grobric Ct.                                                                                                                        | <sub>City:</sub> Fairfield          | <sub>State:</sub> CA       | _ <sub>Zip:</sub> 94534 |  |
| PRIMARY CONTACT (Same as above? ☐ Yes ☑ No): Victo                                                                                                       | r Nguyen                            |                            |                         |  |
| Title: CEO                                                                                                                                               |                                     |                            |                         |  |
| Address: 101 Grobric Ct.                                                                                                                                 | <sub>City:</sub> Fairfield          | State: CA                  | <sub>Zip:</sub> 94534   |  |
| Phone:                                                                                                                                                   | Phone: Email: victor@elevatedsf.com |                            |                         |  |
| HAS ANY INDIVIDUAL IN THIS APPLICATION APPLIED FOR ANY O                                                                                                 | THER CANNABIS PERMIT IN TH          | E CITY OF FAIRFIELD:       | ☐ Yes ☑ No              |  |
| Select one or more of the following categories. For each category, indicate whether you are applying for Adult-Use ("A") or/and Medicinal ("M") or both. |                                     |                            |                         |  |
| ☐ Adult Use ☐ Medical Use ☐ Retail (Storefront) ☐ Retail (Non-Storefront) ☐ Manufacturing ☐ Testing                                                      |                                     |                            |                         |  |
| Business Formation Documentation: Describe how the busines                                                                                               | ss is organized (attach to Busii    | ness Plan).                |                         |  |
| ☐ Sole Partnership ☐ Corporation ☐ S-Corporation                                                                                                         | ☑ Limited Liability Comp            | pany 🗆 Limited             | Partnership             |  |
| PROPOSED LOCATION                                                                                                                                        |                                     |                            |                         |  |
| PROPERTY OWNER NAME: Green Properties Investments LLC                                                                                                    |                                     |                            |                         |  |
| Address:                                                                                                                                                 | <sub>City:</sub> Fairfield          | <sub>State:</sub> CA       | <sub>Zip:</sub> 94534   |  |
| Phone:                                                                                                                                                   | <sub>Email:</sub> adam@on           | yomega.com                 |                         |  |
| Zoning Verification Letter (Please attach): $\Box$ Not Applicable                                                                                        | ☑ Yes □ No                          |                            |                         |  |
| Assessor's Parcel Number (APN): 0044-080-290                                                                                                             |                                     |                            |                         |  |
| Proposed Location Square Footage: 15,160                                                                                                                 |                                     |                            |                         |  |
|                                                                                                                                                          |                                     |                            |                         |  |